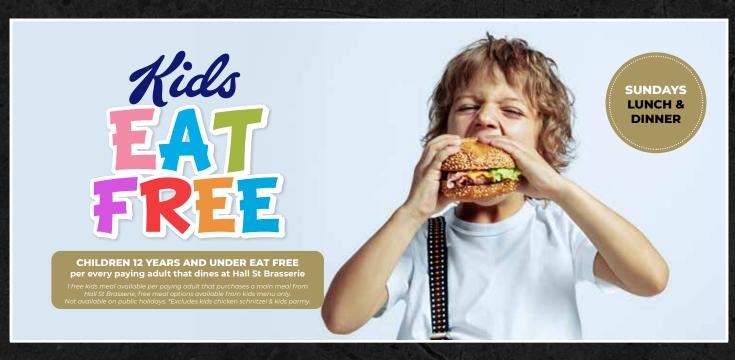

### KIDS (12 & UNDER)

| CHICKEN NUGGETS & CHIPS                                        | 12 |
|----------------------------------------------------------------|----|
| FISH COCKTAILS & CHIPS                                         | 12 |
| PENNE BOLAGNASIE                                               | 12 |
| CHEESEBURGER & FRIES                                           | 12 |
| ALL KIDS MEALS INCLUDE A GLASS<br>OF SOFT DRINK & AN ICE CREAM |    |